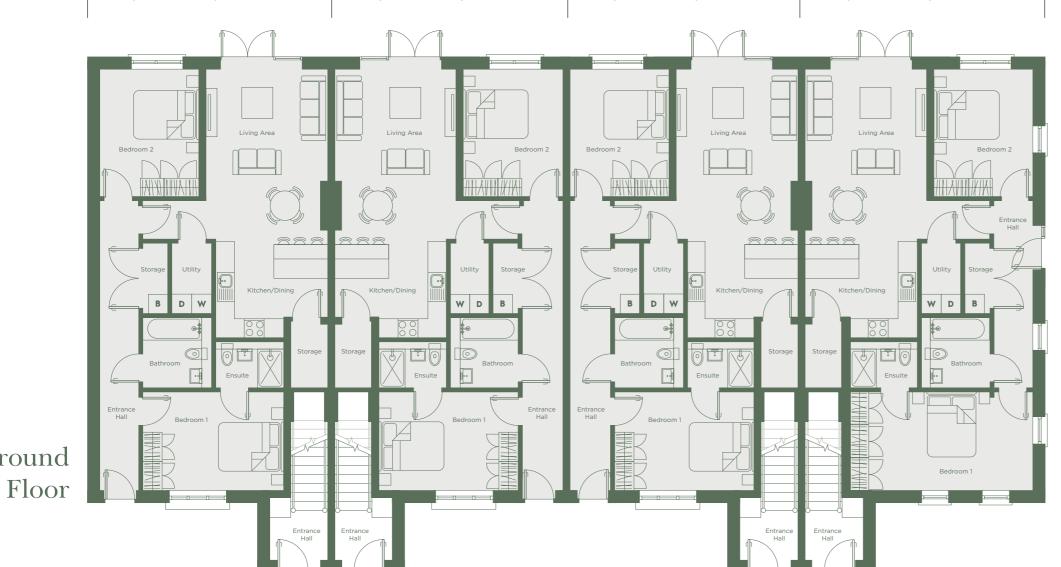

### SITE LAYOUT

Garraí na callí

Apartment 61
Two Bedroom

Ground

**Total Area:** 89sqm /958 sqft Apartment 63
Two Bedroom

**Total Area:** 89sqm /958 sqft Apartment 65
Two Bedroom

**Total Area:** 89sqm /958 sqft Apartment 67
Two Bedroom

**Total Area:** 

89sqm /958 sqft

### GROUND FLOOR

Plans are for illustrative purposes only. Layouts may vary.

## Apartment 62 Three Bedroom

#### **Total Area:**

125.2 sqm / 1,347.6 sqft\*

#### Apartment 64

## Apartment 66 Three Bedroom

### Apartment 68 Three Bedroom