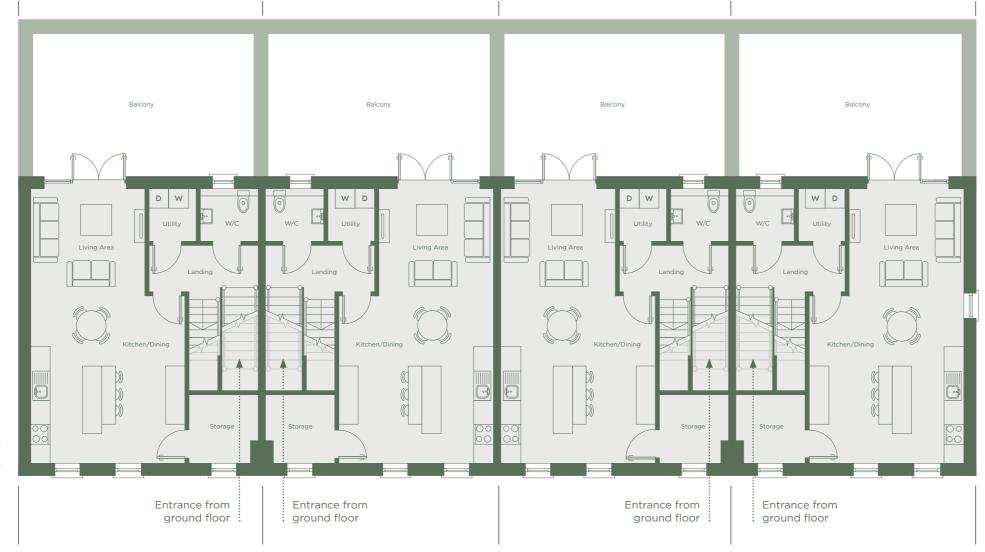

Block D Duplex Apartments





### SITE LAYOUT





Garraí na callí

Apartment 61
Two Bedroom

Ground

**Total Area:** 89sqm /958 sqft Apartment 63
Two Bedroom

**Total Area:** 89sqm /958 sqft Apartment 65
Two Bedroom

**Total Area:** 89sqm /958 sqft Apartment 67
Two Bedroom

**Total Area:** 

89sqm /958 sqft



### GROUND FLOOR



Plans are for illustrative purposes only. Layouts may vary.

## Apartment 62 Three Bedroom

#### **Total Area:**

125.2 sqm / 1,347.6 sqft\*

#### Apartment 64

#### **Total Area:**

125.2 sqm / 1,347.6 sqft\*

## Apartment 66 Three Bedroom

#### **Total Area:**

125.2 sqm / 1,347.6 sqft\*

### Apartment 68 Three Bedroom

#### **Total Area:**

125.2 sqm / 1,347.6 sqft\*





## FIRST & SECOND



# **FLOORS**



First Floor

Plans are for illustrative purposes only. Layouts may vary.