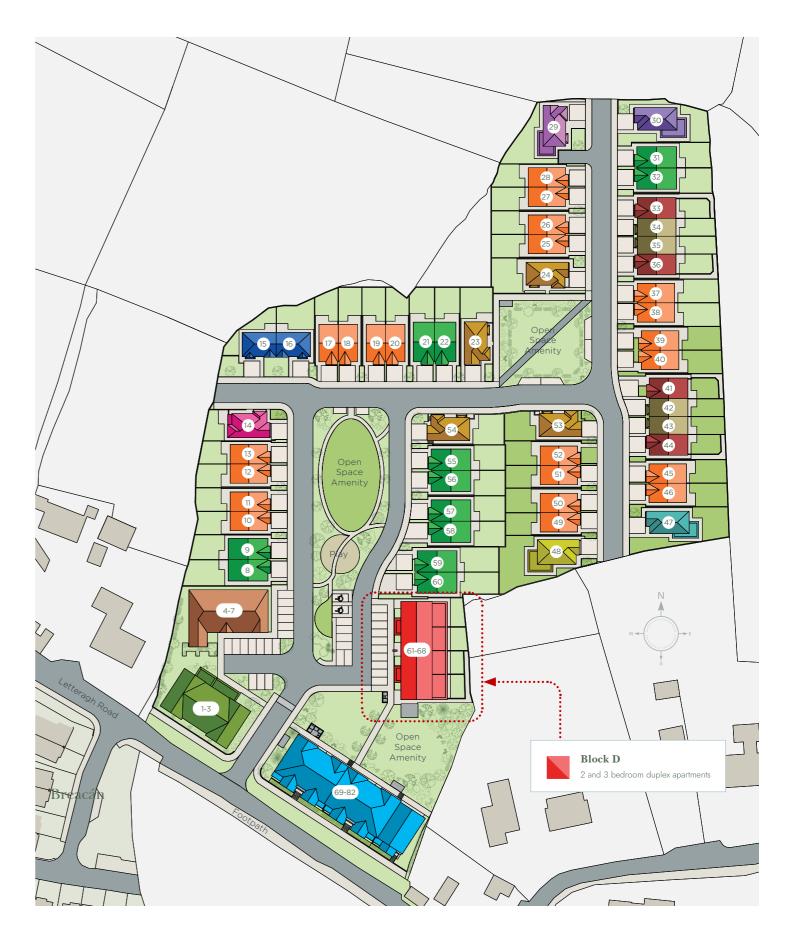

### SITE LAYOUT

Garraí na callí

Apartment 61
Two Bedroom

Ground

**Total Area:** 89sqm /958 sqft Apartment 63
Two Bedroom

**Total Area:** 89sqm /958 sqft Apartment 65
Two Bedroom

**Total Area:** 89sqm /958 sqft Apartment 67
Two Bedroom